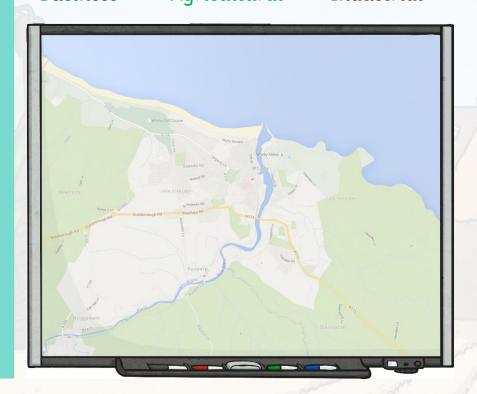

# How Is Land Used Where We Live?

- Visit Google Maps.
- Search for our town.
- Which are the main roads we need to draw on our sketch map?
- Where are the main areas of green space – are they parks or farmland?
- How is the land used in the centre of the town?
- Where is most of the housing located?
- Are there any retail areas we need to add?
- What about businesses or industrial estates?

# How Is Land Used In Whitby?

- Visit <u>Google Maps</u>.
- Search for Whitby.
- Use the information on the map and from the Earth view to annotate your map to show how areas of land are used.

Retail Leisure Housing