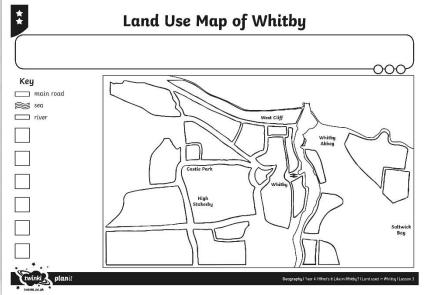

# How Is Land Used In Whitby?

- Visit <u>Google Maps</u>.
- Search for Whitby.
- Use the information on the map and from the Earth view to annotate your map to show how areas of land are used.

Retail Leisure Housing

#### What Did You Notice?

How does your map of Whitby compare to the map of our town?

What differences can you spot?

Are there any land uses that you didn't find in Whitby?