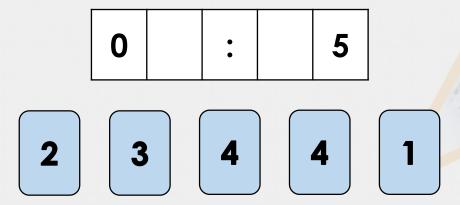

Star Rangers is the odd one out because A and C both end at 5 past 8 at night.

Problem Solving 1

Joanne wants to know what time she arrived at the airport after a taxi journey. She left at 3:45am and the journey lasted between 30 minutes and 1 hour.

Using each card once, arrange the digit cards to show what time she could have arrived. Find 3 possible answers.

Problem Solving 1

Joanne wants to know what time she arrived at the airport after a taxi journey. She left at 3:45am and the journey lasted between 30 minutes and 1 hour.

Using each card once, arrange the digit cards to show what time she could have arrived. Find 3 possible answers.

Various possible answers; for example: 04:15, 04:25, 04:35, 04:45

Alyssa's coach arrived in London at 3.05pm. Her journey took an hour and five minutes.