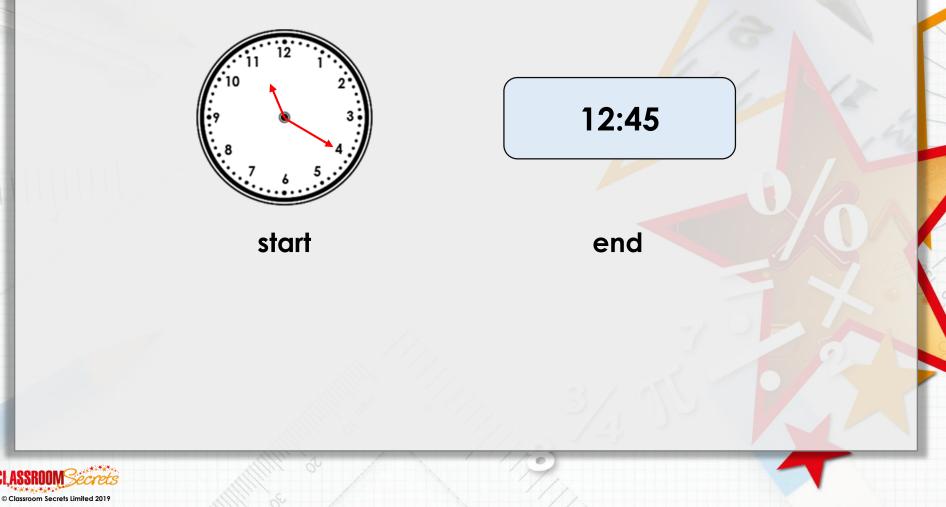

Match the start times and duration to the correct end times.

Match the start times and duration to the correct end times.

Complete the table. Which programme is the odd one out? Explain your reasoning.

| Programme              | Start time | Duration             | End time           |
|------------------------|------------|----------------------|--------------------|
| Travelling<br>Antiques | 18:55      | 1 hour 15<br>minutes |                    |
| Star<br>Rangers        | 7:50pm     | 1 hour 15<br>minutes |                    |
| Ladies in<br>Lilac     |            | 1 hour 25<br>minutes | Five past<br>eight |