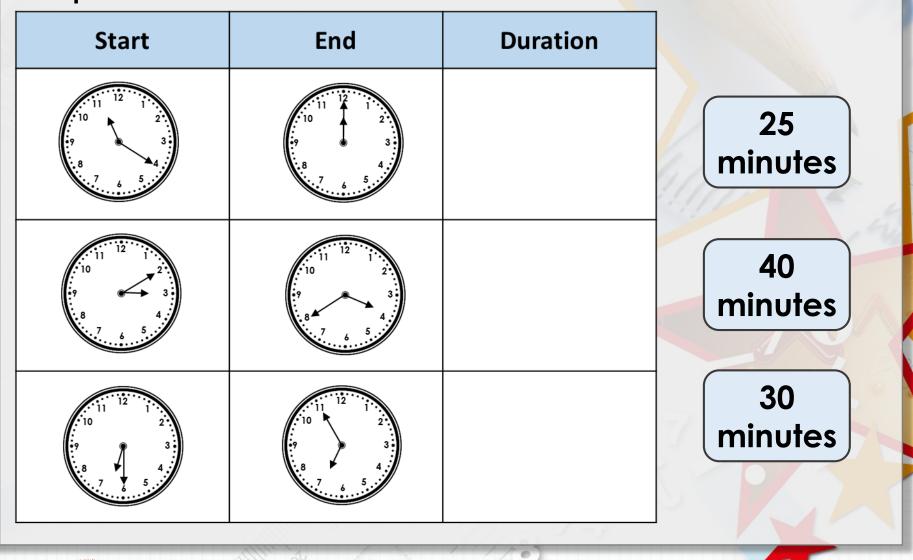

# Complete the table.

# Complete the table.

| Start                                                                                       | End                                                                                                                                                                                                                                                                                                                                                                                                                                                                                                                                                                                                                                                                                                                                                                                                                                                                                                                                                                                                                                                                                                                                                                                                                                                                                                                                                                                                                                                                                                                                                                                                                                                                                                                                                                                                                                                                                                                                                                                                                                                                                                                       | Duration      |
|---------------------------------------------------------------------------------------------|---------------------------------------------------------------------------------------------------------------------------------------------------------------------------------------------------------------------------------------------------------------------------------------------------------------------------------------------------------------------------------------------------------------------------------------------------------------------------------------------------------------------------------------------------------------------------------------------------------------------------------------------------------------------------------------------------------------------------------------------------------------------------------------------------------------------------------------------------------------------------------------------------------------------------------------------------------------------------------------------------------------------------------------------------------------------------------------------------------------------------------------------------------------------------------------------------------------------------------------------------------------------------------------------------------------------------------------------------------------------------------------------------------------------------------------------------------------------------------------------------------------------------------------------------------------------------------------------------------------------------------------------------------------------------------------------------------------------------------------------------------------------------------------------------------------------------------------------------------------------------------------------------------------------------------------------------------------------------------------------------------------------------------------------------------------------------------------------------------------------------|---------------|
| 11 12 1<br>10 2<br>9 3<br>8 7 6 5<br>                                                       | 11 	 12 	 1<br>10 	 2<br>10 	 2<br>10 	 3<br>10 	 2<br>10 	 2 | 40<br>minutes |
| 11<br>11<br>12<br>11<br>12<br>1<br>2<br>1<br>2<br>1<br>2<br>1<br>2<br>1<br>2<br>1<br>2      | 7 6 5.                                                                                                                                                                                                                                                                                                                                                                                                                                                                                                                                                                                                                                                                                                                                                                                                                                                                                                                                                                                                                                                                                                                                                                                                                                                                                                                                                                                                                                                                                                                                                                                                                                                                                                                                                                                                                                                                                                                                                                                                                                                                                                                    | 30<br>minutes |
| 9<br>8<br>4<br>7<br>5<br>5<br>1<br>1<br>1<br>1<br>1<br>1<br>1<br>1<br>1<br>1<br>1<br>1<br>1 | 7 6 5                                                                                                                                                                                                                                                                                                                                                                                                                                                                                                                                                                                                                                                                                                                                                                                                                                                                                                                                                                                                                                                                                                                                                                                                                                                                                                                                                                                                                                                                                                                                                                                                                                                                                                                                                                                                                                                                                                                                                                                                                                                                                                                     | 25<br>minutes |