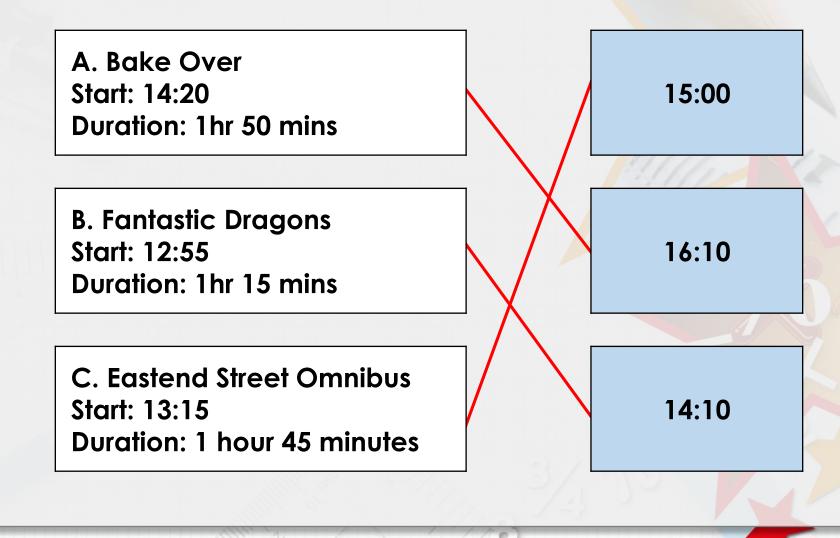

Match the start times and duration to the correct end times.

Match the start times and duration to the correct end times.

Complete the table. Which programme is the odd one out? Explain your reasoning.

| Programme              | Start time | Duration             | End time           |
|------------------------|------------|----------------------|--------------------|
| Travelling<br>Antiques | 18:55      | 1 hour 15<br>minutes |                    |
| Star<br>Rangers        | 7:50pm     | 1 hour 15<br>minutes |                    |
| Ladies in<br>Lilac     |            | 1 hour 25<br>minutes | Five past<br>eight |

Complete the table. Which programme is the odd one out? Explain your reasoning.

| Programme              | Start time         | Duration             | End time           |
|------------------------|--------------------|----------------------|--------------------|
| Travelling<br>Antiques | 18:55              | 1 hour 15<br>minutes | 20:05              |
| Star<br>Rangers        | 7:50pm             | 1 hour 15<br>minutes | 9:05pm             |
| Ladies in<br>Lilac     | Twenty to<br>seven | 1 hour 25<br>minutes | Five past<br>eight |

Star Rangers is the odd one out because ...

Complete the table. Which programme is the odd one out? Explain your reasoning.

| Programme              | Start time         | Duration             | End time           |
|------------------------|--------------------|----------------------|--------------------|
| Travelling<br>Antiques | 18:55              | 1 hour 15<br>minutes | 20:05              |
| Star<br>Rangers        | 7:50pm             | 1 hour 15<br>minutes | 9:05pm             |
| Ladies in<br>Lilac     | Twenty to<br>seven | 1 hour 25<br>minutes | Five past<br>eight |

Star Rangers is the odd one out because A and C both end at 5 past 8 at night.

Problem Solving 1

Joanne wants to know what time she arrived at the airport after a taxi journey. She left at 3:45am and the journey lasted between 30 minutes and 1 hour.