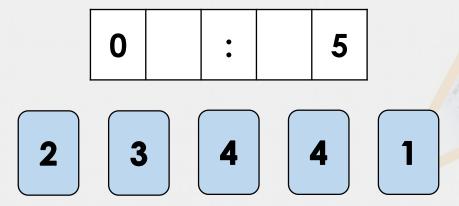

Using each card once, arrange the digit cards to show what time she could have arrived. Find 3 possible answers.

Problem Solving 1

Joanne wants to know what time she arrived at the airport after a taxi journey. She left at 3:45am and the journey lasted between 30 minutes and 1 hour.

Using each card once, arrange the digit cards to show what time she could have arrived. Find 3 possible answers.

Various possible answers; for example: 04:15, 04:25, 04:35, 04:45

Alyssa's coach arrived in London at 3.05pm. Her journey took an hour and five minutes.