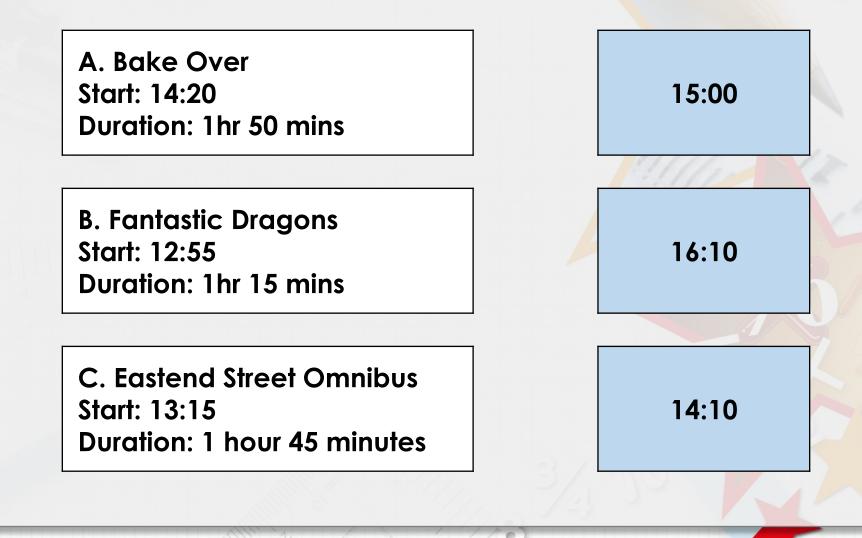

Match the start times and duration to the correct end times.

Match the start times and duration to the correct end times.

Complete the table. Which programme is the odd one out? Explain your reasoning.

| Programme              | Start time | Duration             | End time           |
|------------------------|------------|----------------------|--------------------|
| Travelling<br>Antiques | 18:55      | 1 hour 15<br>minutes |                    |
| Star<br>Rangers        | 7:50pm     | 1 hour 15<br>minutes |                    |
| Ladies in<br>Lilac     |            | 1 hour 25<br>minutes | Five past<br>eight |

Complete the table. Which programme is the odd one out? Explain your reasoning.

| Programme              | Start time         | Duration             | End time           |
|------------------------|--------------------|----------------------|--------------------|
| Travelling<br>Antiques | 18:55              | 1 hour 15<br>minutes | 20:05              |
| Star<br>Rangers        | 7:50pm             | 1 hour 15<br>minutes | 9:05pm             |
| Ladies in<br>Lilac     | Twenty to<br>seven | 1 hour 25<br>minutes | Five past<br>eight |