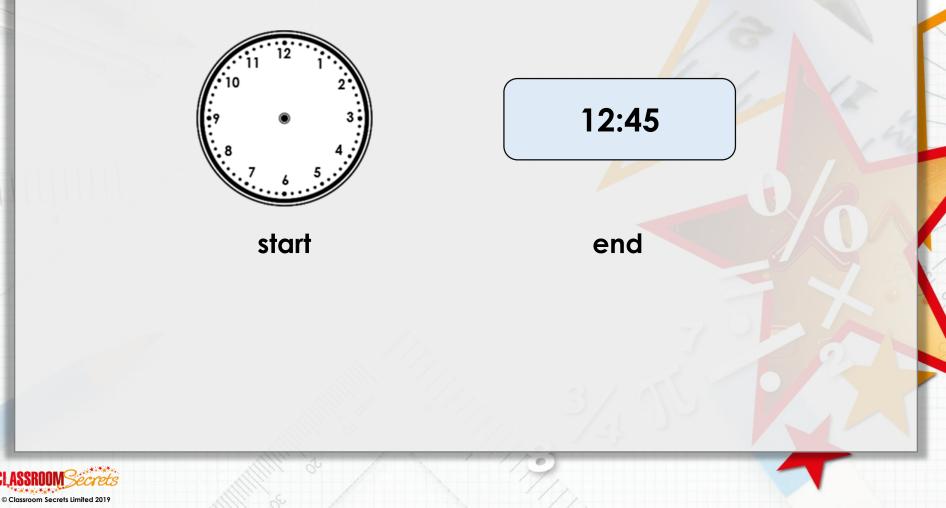

Match the start times and duration to the correct end times.

Match the start times and duration to the correct end times.

Complete the table. Which programme is the odd one out? Explain your reasoning.

| Programme              | Start time | Duration             | End time           |
|------------------------|------------|----------------------|--------------------|
| Travelling<br>Antiques | 18:55      | 1 hour 15<br>minutes |                    |
| Star<br>Rangers        | 7:50pm     | 1 hour 15<br>minutes |                    |
| Ladies in<br>Lilac     |            | 1 hour 25<br>minutes | Five past<br>eight |