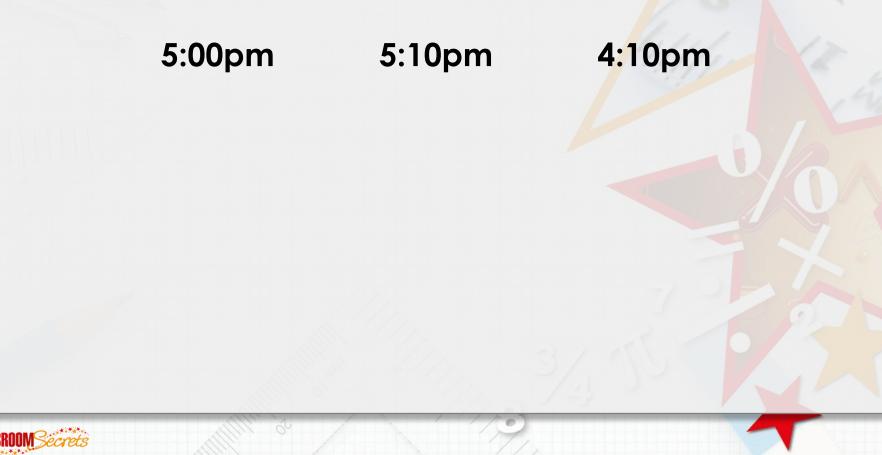

Match the start times and duration to the correct end times.

Match the start times and duration to the correct end times.

Complete the table. Which programme is the odd one out? Explain your reasoning.

| Programme              | Start time | Duration             | End time           |
|------------------------|------------|----------------------|--------------------|
| Travelling<br>Antiques | 18:55      | 1 hour 15<br>minutes |                    |
| Star<br>Rangers        | 7:50pm     | 1 hour 15<br>minutes |                    |
| Ladies in<br>Lilac     |            | 1 hour 25<br>minutes | Five past<br>eight |