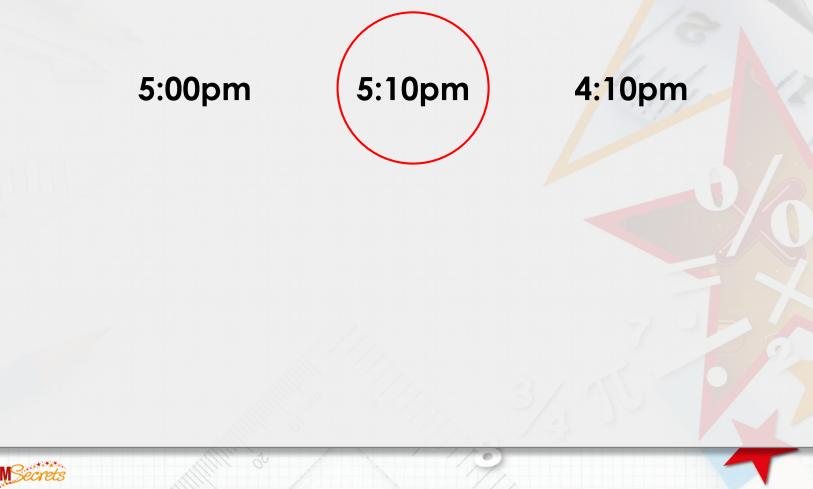

English lasts for 1 hour 25 minutes. Complete the clock to show the start time.

English lasts for 1 hour 25 minutes. Complete the clock to show the start time.

I left home at 4:05pm and jogged for 1 hour 5 minutes. Circle the time that I arrived back home.

I left home at 4:05pm and jogged for 1 hour 5 minutes. Circle the time that I arrived back home.

Complete the table about summer camp activities.

| Activity           | Start time | Duration              | End time |
|--------------------|------------|-----------------------|----------|
| Obstacle<br>course |            | 75 minutes            | 11:15    |
| Painting           | 11:25      | 1 hour 15<br>minutes  |          |
| Dodgeball          | 12:35      | forty-five<br>minutes |          |