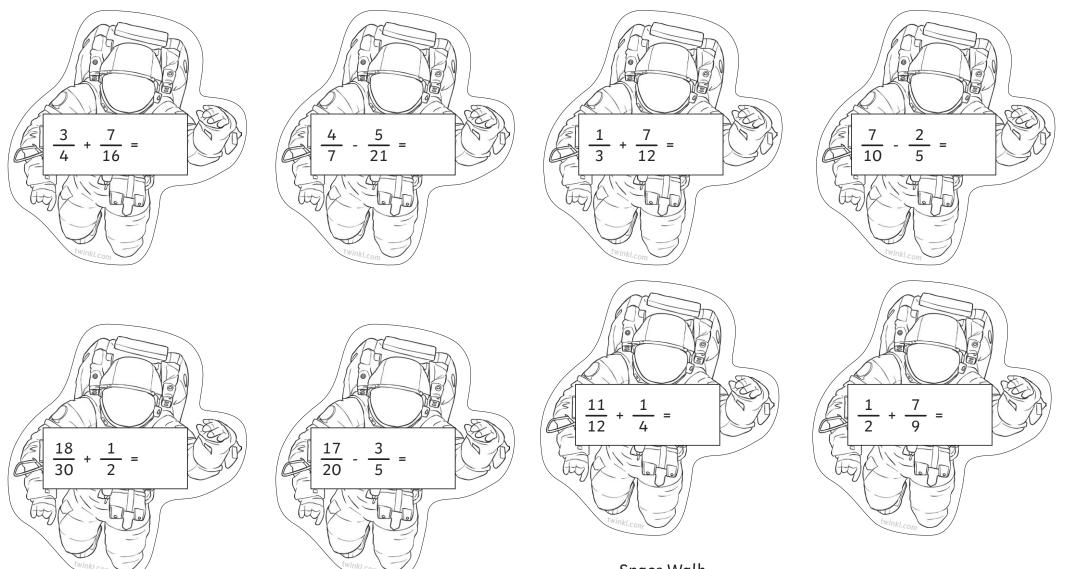

## Space Walk

Cut out the astronauts. Complete the calculation on each astronaut and then sort them by their answer by placing them on the correct space shuttle. Once you have selected the correct space shuttle, stick the astronaut on it using a glue stick.

## Space Themed Maths Activity Games Answers

| Question | Answer                                                                                                                                                                                                                                              |                                                |
|----------|-----------------------------------------------------------------------------------------------------------------------------------------------------------------------------------------------------------------------------------------------------|------------------------------------------------|
|          | Cut out the astronauts. Complete the calculation on each astronaut and then sort them by their answer by placing them on the correct space shuttle. Once you have selected the correct space shuttle, stick the astronaut on it using a glue stick. |                                                |
|          | Answer is less than 1 whole                                                                                                                                                                                                                         | Answer is 1 whole or greater                   |
|          | $\frac{4}{7} - \frac{5}{21} = \frac{1}{3}$                                                                                                                                                                                                          | $\frac{3}{4} + \frac{7}{16} = 1 \frac{3}{16}$  |
|          | $\frac{1}{3} + \frac{7}{12} = \frac{11}{12}$                                                                                                                                                                                                        | $\frac{18}{30} + \frac{1}{2} = 1 \frac{1}{10}$ |
|          | $\frac{7}{10} - \frac{2}{5} = \frac{3}{10}$                                                                                                                                                                                                         | $\frac{11}{12} + \frac{1}{4} = 1\frac{1}{6}$   |
|          | $\frac{17}{20} - \frac{3}{5} = \frac{1}{4}$                                                                                                                                                                                                         | $\frac{1}{2} + \frac{7}{9} = 1\frac{5}{18}$    |