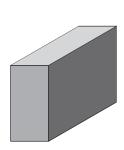

# Estimate Volume of Cuboid Activity Sheet (1)

This cuboid has dimensions of 1cm  $\times$  1cm  $\times$  1cm. Estimate the volume of the following cuboids.



1.

2.

3.



Volume =

Volume =

Volume =

4.



Volume =



Volume =



Volume =

7.



Volume =



Volume =



Volume =

#### Challenge

### Estimate Volume of Cuboid Activity Sheet (1) Answers

This cuboid has dimensions of  $1 \text{cm} \times 1 \text{cm} \times 1 \text{cm}$ . Estimate the volume of the following cuboids.



2. 3. 1.



5. 4.



Volume = 32cm<sup>3</sup> Volume = 24cm<sup>3</sup> 6cm<sup>3</sup> Volume =



#### Challenge

## **Estimate Volume of Cuboid Activity Sheet (2)**

This cuboid has dimensions of 1cm  $\times$  1cm  $\times$  1cm. Estimate the volume of the following cuboids.





#### Challenge

### Estimate Volume of Cuboid Activity Sheet (2) **Answers**

This cuboid has dimensions of 1cm  $\times$  1cm  $\times$  1cm. Estimate the volume of the following cuboids.





#### Challenge

## Estimate Volume o