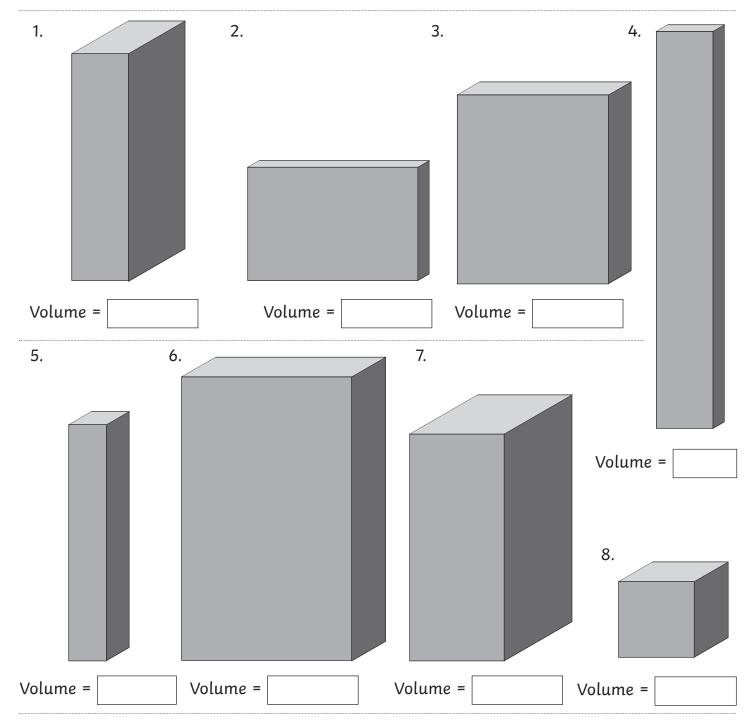

## **Estimate Volume of Cuboid Activity Sheet (2)**

This cuboid has dimensions of 1cm  $\times$  1cm  $\times$  1cm. Estimate the volume of the following cuboids.

1.

2.

3.

Volume =

Volume =

Volume =

4.

5.

6.

Volume =

Volume =