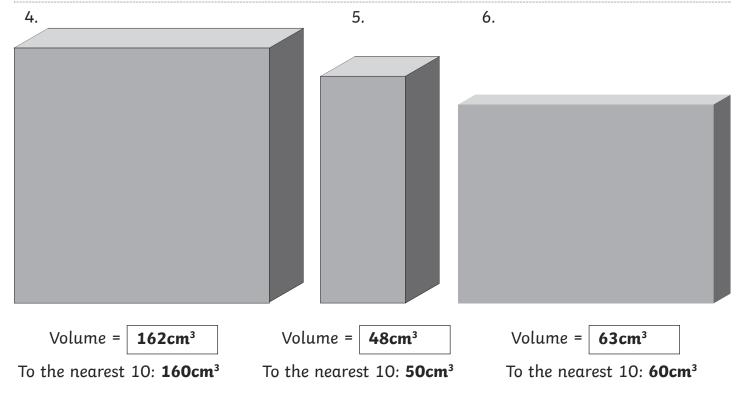

### Estimate Volume of Cuboid Activity Sheet (2) Answers

This cuboid has dimensions of 1cm × 1cm × 1cm. Estimate the volume of the following cuboids.

3.

6.

1.

Volume = **10cm**<sup>3</sup>

To the nearest 10: 10cm³

2.

Volume = 45cm<sup>3</sup>

To the nearest 10: 50cm<sup>3</sup>

5.

Volume = 48cm³

To the nearest 10: 50cm<sup>3</sup>

To the nearest 10: 200cm<sup>3</sup>

Volume = **72cm**<sup>3</sup>

To the nearest 10: 70cm<sup>3</sup>

Volume = **100cm**<sup>3</sup>

To the nearest 10: 100cm<sup>3</sup>