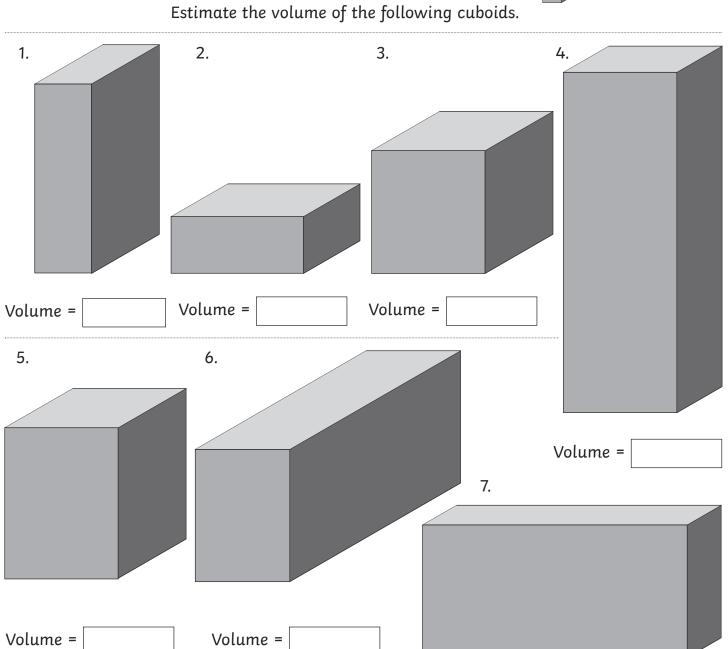

# Estimate Volume of Cuboid Activity Sheet (1)

This cuboid has dimensions of 1cm  $\times$  1cm  $\times$  1cm. Estimate the volume of the following cuboids.

1.

2.

3.

Volume =

Volume =

Volume =

4.

Volume =

Volume =

Volume =

7.

Volume =

Volume =

Volume =