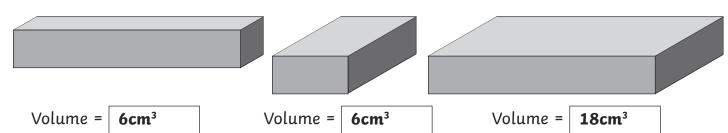

### Estimate Volume of Cuboid Activity Sheet (1) Answers

This cuboid has dimensions of  $1 \text{cm} \times 1 \text{cm} \times 1 \text{cm}$ . Estimate the volume of the following cuboids.

2. 3. 1.

5. 4.

Volume = 32cm<sup>3</sup> Volume = 24cm<sup>3</sup> 6cm<sup>3</sup> Volume =