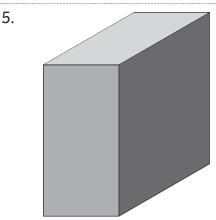

# Estimate Volume of Cuboid Activity Sheet (1)

This cuboid has dimensions of 1cm  $\times$  1cm  $\times$  1cm. Estimate the volume of the following cuboids.



1.

2.

3.



Volume =

Volume =

Volume =

4.



Volume =



Volume =



Volume =

7.



Volume =



Volume =



Volume =

#### Challenge

### Estimate Volume of Cuboid Activity Sheet (1) Answers

This cuboid has dimensions of  $1 \text{cm} \times 1 \text{cm} \times 1 \text{cm}$ . Estimate the volume of the following cuboids.



2. 3. 1.



5. 4.



Volume = 32cm<sup>3</sup> Volume = 24cm<sup>3</sup> 6cm<sup>3</sup> Volume =



#### Challenge

## **Estimate Volume of Cuboid Activity Sheet (2)**

This cuboid has dimensions of 1cm  $\times$  1cm  $\times$  1cm. Estimate the volume of the following cuboids.





#### Challenge

### Estimate Volume of Cuboid Activity Sheet (2) **Answers**

This cuboid has dimensions of 1cm  $\times$  1cm  $\times$  1cm. Estimate the volume of the following cuboids.





#### Challenge

## Estimate Volume of Cuboid Act