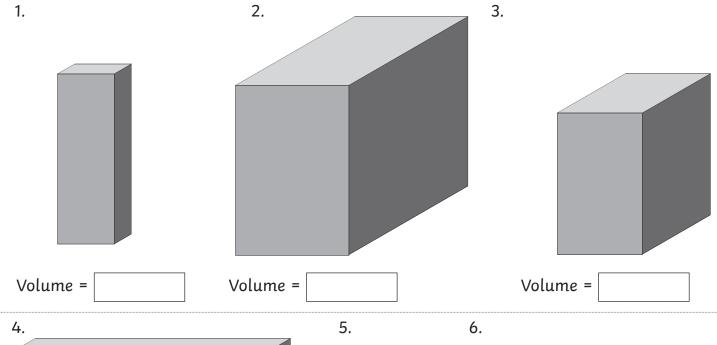

# Estimate Volume of Cuboid Activity Sheet (1)

This cuboid has dimensions of 1cm  $\times$  1cm  $\times$  1cm. Estimate the volume of the following cuboids.

1.

2.

3.

Volume =

Volume =

Volume =

4.

Volume =

Volume =

Volume =

7.

Volume =

Volume =

Volume =