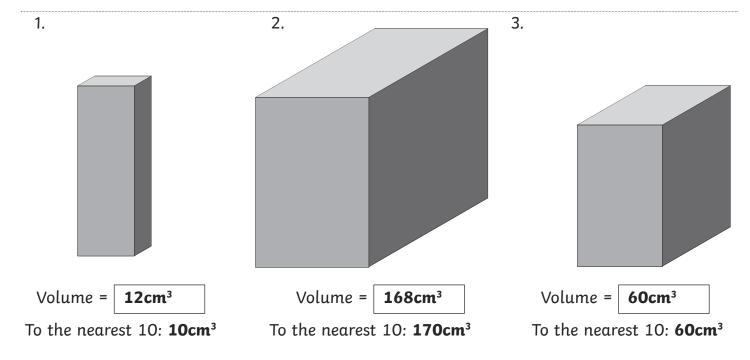

### Estimate Volume of Cuboid Activity Sheet (2) Answers

This cuboid has dimensions of 1cm × 1cm × 1cm. Estimate the volume of the following cuboids.

3.

6.

1.

Volume = **10cm**<sup>3</sup>

To the nearest 10: 10cm³

2.

Volume = 45cm<sup>3</sup>

To the nearest 10: 50cm<sup>3</sup>

5.

Volume = 48cm³

To the nearest 10: 50cm<sup>3</sup>

To the nearest 10: 200cm<sup>3</sup>

Volume = **72cm**<sup>3</sup>