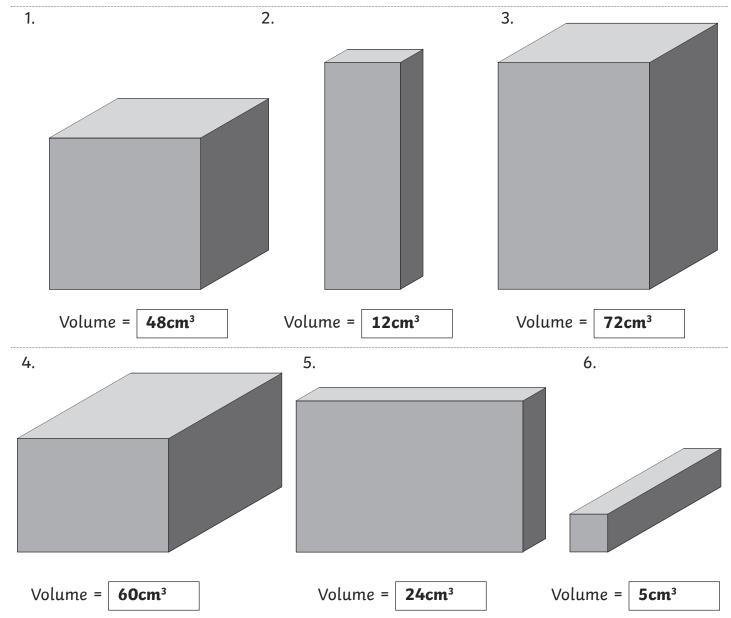

### Estimate Volume of Cuboid Activity Sheet (2) Answers

This cuboid has dimensions of 1cm × 1cm × 1cm. Estimate the volume of the following cuboids.

3.

6.

1.

Volume = **10cm**<sup>3</sup>

To the nearest 10: 10cm³

2.

Volume = 45cm<sup>3</sup>

To the nearest 10: 50cm<sup>3</sup>

5.

Volume = 48cm³

To the nearest 10: 50cm<sup>3</sup>

To the nearest 10: 200cm<sup>3</sup>

Volume = **72cm**<sup>3</sup>

To the nearest 10: 70cm<sup>3</sup>

Volume = **100cm**<sup>3</sup>

To the nearest 10: 100cm<sup>3</sup>