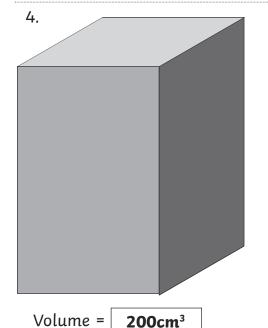

4.

Volume =

Volume =

Volume =

7.

Volume =

Volume =

Volume =

2.

Volume = 45cm<sup>3</sup>

To the nearest 10: 50cm<sup>3</sup>

5.

Volume = 48cm³

To the nearest 10: 50cm<sup>3</sup>

To the nearest 10: 200cm<sup>3</sup>

Volume = **72cm**<sup>3</sup>

To the nearest 10: 70cm<sup>3</sup>

Volume = **100cm**<sup>3</sup>

To the nearest 10: 100cm<sup>3</sup>