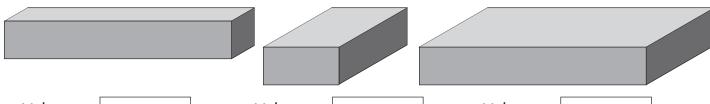

## **Estimate Volume of Cuboid Activity Sheet (2)**

This cuboid has dimensions of 1cm  $\times$  1cm  $\times$  1cm. Estimate the volume of the following cuboids.

1.

2.

3.

Volume =

Volume =

Volume =

4.

5.

6.

Volume =

Volume =