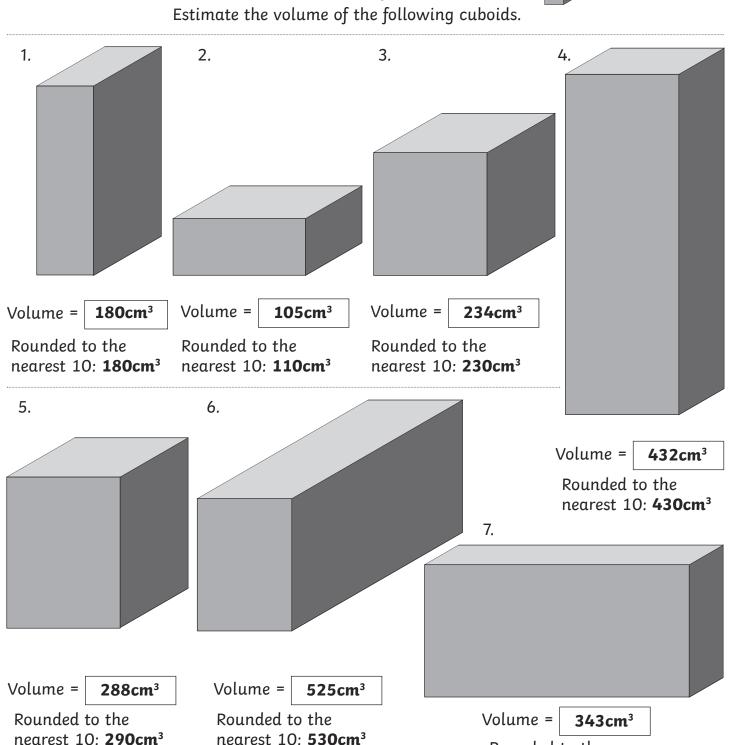

### Estimate Volume of Cuboid Activity Sheet (2) Answers

This cuboid has dimensions of 1cm × 1cm × 1cm. Estimate the volume of the following cuboids.

3.

6.

1.

Volume = **10cm**<sup>3</sup>

To the nearest 10: 10cm³

2.

Volume = 45cm<sup>3</sup>

To the nearest 10: 50cm<sup>3</sup>

5.

Volume = 48cm³

To the nearest 10: 50cm<sup>3</sup>

To the nearest 10: 200cm<sup>3</sup>

Volume = **72cm**<sup>3</sup>

To the nearest 10: 70cm<sup>3</sup>

Volume = **100cm**<sup>3</sup>

To the nearest 10: 100cm<sup>3</sup>