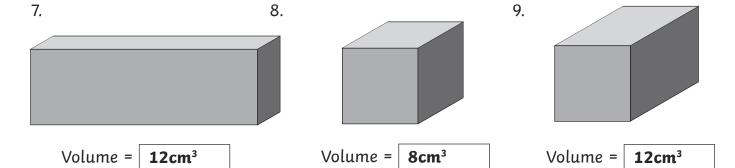

# Estimate Volume of Cuboid Activity Sheet (1)

This cuboid has dimensions of 1cm  $\times$  1cm  $\times$  1cm. Estimate the volume of the following cuboids.



1.

2.

3.



Volume =

Volume =

Volume =

4.



Volume =



Volume =



Volume =

7.



Volume =



Volume =



Volume =

#### Challenge

### Estimate Volume of Cuboid Activity Sheet (1) Answers

This cuboid has dimensions of  $1 \text{cm} \times 1 \text{cm} \times 1 \text{cm}$ . Estimate the volume of the following cuboids.



2. 3. 1.



5. 4.



Volume = 32cm<sup>3</sup> Volume = 24cm<sup>3</sup> 6cm<sup>3</sup> Volume =



#### Challenge

## **Estimate Volume of Cuboid Activity Sheet (2)**

This cuboid has dimensions of 1cm  $\times$  1cm  $\times$  1cm. Estimate the volume of the following cuboids.





#### Challenge

### Estimate Volume of Cuboid Activity Sheet (2) **Answers**

This cuboid has dimensions of 1cm  $\times$  1cm  $\times$  1cm. Estimate the volume of the following cuboids.





#### Challenge

## Estimate Volume of Cuboid Activity Sheet (1)

This cuboid has dimensions of 1cm  $\times$  1cm  $\times$  1cm. Estimate the volume of the following cuboids.







#### Challenge



### Estimate Volume of Cuboid Activity Sheet (1) Answers

This cuboid has dimensions of 1cm × 1cm × 1cm. Estimate the volume of the following cuboids.







#### Challenge

## **Estimate Volume of Cuboid Activity Shee