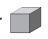

### Estimate Volume of Cuboid Activity Sheet (2) Answers

This cuboid has dimensions of 1cm × 1cm × 1cm. Estimate the volume of the following cuboids.

3.

6.

1.

Volume = **10cm**<sup>3</sup>

To the nearest 10: 10cm³

2.

Volume = 45cm<sup>3</sup>

To the nearest 10: 50cm<sup>3</sup>

5.

Volume = 48cm³

To the nearest 10: 50cm<sup>3</sup>

To the nearest 10: 200cm<sup>3</sup>

Volume = **72cm**<sup>3</sup>

To the nearest 10: 70cm<sup>3</sup>

Volume = **100cm**<sup>3</sup>

To the nearest 10: 100cm<sup>3</sup>