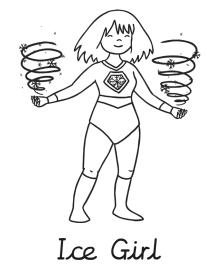

## Superhero Description

I can work out where a sentence should start and end.

1. Write the description about Ice Girl, putting capital letters and full stops in the right place.

ice girl was the best superhero in the world she had special powers to control the weather her boots were bright blue ice girl always helped people in trouble

## Challenge:

2. Write your own sentence to describe Ice Girl using capital letters and full stops correctly.