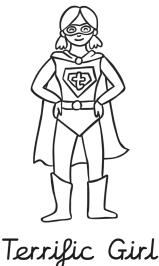

## Superhero Description

I can work out where a sentence should start and end.

1. Write the description about Terrific Girl, putting capital letters and full stops in the right place.

terrific girl was the best superhero in the world she could run faster than a cheetah her magic mind power helped her to see who was in danger she was amazing