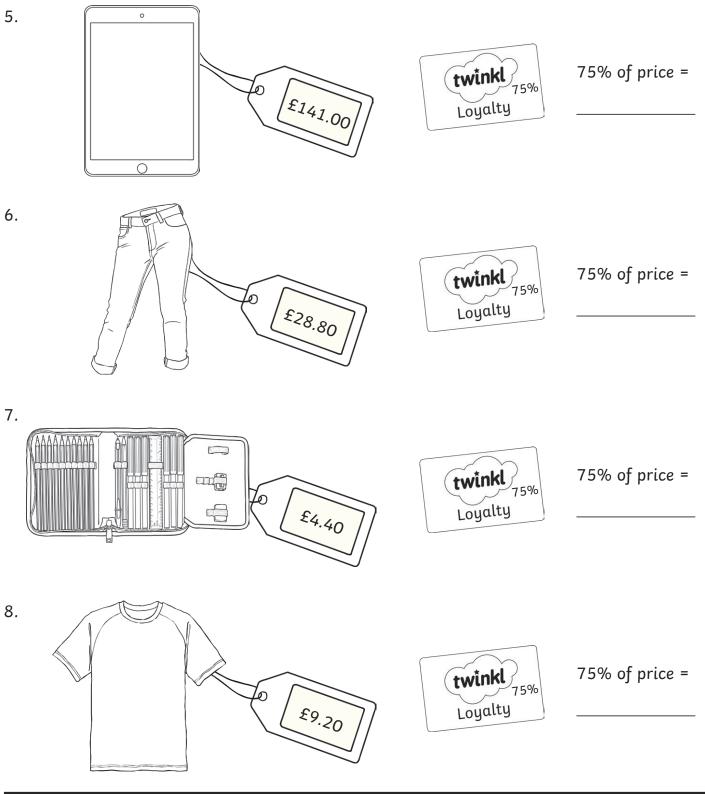

### Twinkl Department Store Sale!

For one day only, all our items are 75% of their full price with a Twinkl Loyalty Card! Work out the sale price for each item in the shop.

Top tip: To find 75% of a number, you can find one half, then one quarter, then add the two numbers together.

### Finding Percentages of Amounts Answers

|     | Item         | Full Price | Sale Price    | Challenge<br>(+25% Price) |
|-----|--------------|------------|---------------|---------------------------|
| 1.  | Trainers     | £46.20     | 75% = £34.65  | £57.75                    |
| 2.  | Book         | £12.80     | 75% = £9.60   | £16.00                    |
| 3.  | Hairdryer    | £16.40     | 75% = £12.30  | £20.50                    |
| 4.  | Mobile phone | £63.60     | 75% = £47.70  | £79.50                    |
| 5.  | Tablet       | £141.00    | 75% = £105.75 | £176.25                   |
| 6.  | Jeans        | £28.80     | 75% = £21.60  | £36.00                    |
| 7.  | Pencil case  | £4.40      | 75% = £3.30   | £5.50                     |
| 8.  | T-Shirt      | £9.20      | 75% = £6.90   | £11.50                    |
| 9.  | Football     | £6.88      | 75% = £5.16   | £8.60                     |
| 10. | Guitar       | £32.64     | 75% = £24.48  | £40.80                    |