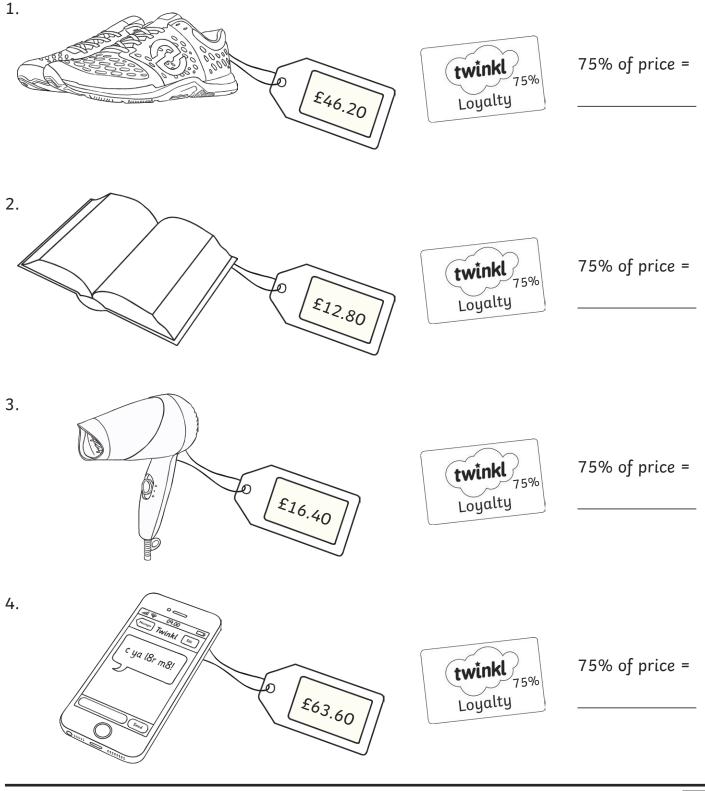

### Twinkl Department Store Sale!

For one day only, all our items are 75% of their full price with a Twinkl Loyalty Card! Work out the sale price for each item in the shop.

Top tip: To find 75% of a number, you can find one half, then one quarter, then add the two numbers together.

### Finding Percentages of Amounts Answers

|     | Item         | Full Price | Sale Price    | Challenge<br>(+25% Price) |
|-----|--------------|------------|---------------|---------------------------|
| 1.  | Trainers     | £46.20     | 75% = £34.65  | £57.75                    |
| 2.  | Book         | £12.80     | 75% = £9.60   | £16.00                    |
| 3.  | Hairdryer    | £16.40     | 75% = £12.30  | £20.50                    |
| 4.  | Mobile phone | £63.60     | 75% = £47.70  | £79.50                    |
| 5.  | Tablet       | £141.00    | 75% = £105.75 | £176.25                   |
| 6.  | Jeans        | £28.80     | 75% = £21.60  | £36.00                    |
| 7.  | Pencil case  | £4.40      | 75% = £3.30   | £5.50                     |
| 8.  | T-Shirt      | £9.20      | 75% = £6.90   | £11.50                    |
| 9.  | Football     | £6.88      | 75% = £5.16   | £8.60                     |
| 10. | Guitar       | £32.64     | 75% = £24.48  | £40.80                    |