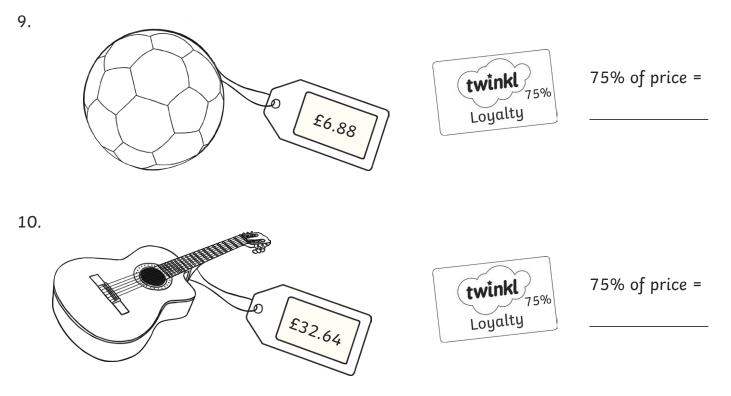

### Twinkl Department Store Sale!

For one day only, all our items are 75% of their full price with a Twinkl Loyalty Card! Work out the sale price for each item in the shop.

Top tip: To find 75% of a number, you can find one half, then one quarter, then add the two numbers together.

### Finding Percentages of Amounts Answers

|     | Item         | Full Price | Sale Price    | Challenge<br>(+25% Price) |
|-----|--------------|------------|---------------|---------------------------|
| 1.  | Trainers     | £46.20     | 75% = £34.65  | £57.75                    |
| 2.  | Book         | £12.80     | 75% = £9.60   | £16.00                    |
| 3.  | Hairdryer    | £16.40     | 75% = £12.30  | £20.50                    |
| 4.  | Mobile phone | £63.60     | 75% = £47.70  | £79.50                    |
| 5.  | Tablet       | £141.00    | 75% = £105.75 | £176.25                   |
| 6.  | Jeans        | £28.80     | 75% = £21.60  | £36.00                    |
| 7.  | Pencil case  | £4.40      | 75% = £3.30   | £5.50                     |
| 8.  | T-Shirt      | £9.20      | 75% = £6.90   | £11.50                    |
| 9.  | Football     | £6.88      | 75% = £5.16   | £8.60                     |
| 10. | Guitar       | £32.64     | 75% = £24.48  | £40.80                    |