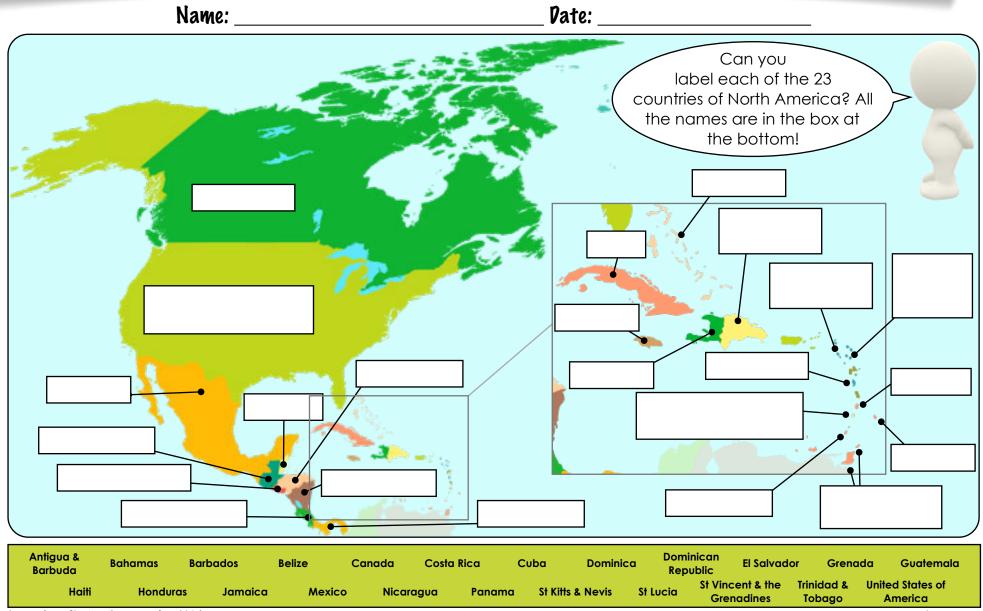

North America Riddle Cards

| I am a large country. I have many islands as well as mainland. I am north of the USA.                                  | l am a large island.<br>I am east of Mexico.<br>I am north of Jamaica.                                                     | I am in Central America.<br>I am the most southern<br>country of North<br>America.                                  | I am on an island that is<br>made up of two countries.<br>I am east of Jamaica.<br>I am south east of the<br>Bahamas.           | I am a country that is<br>made up of two islands.<br>I am off the north coast<br>of South America.<br>I am south east of<br>Grenada. | l am in Central America.<br>I share a border with<br>Mexico, Honduras, El<br>Salvador and Belize.                 |
|----------------------