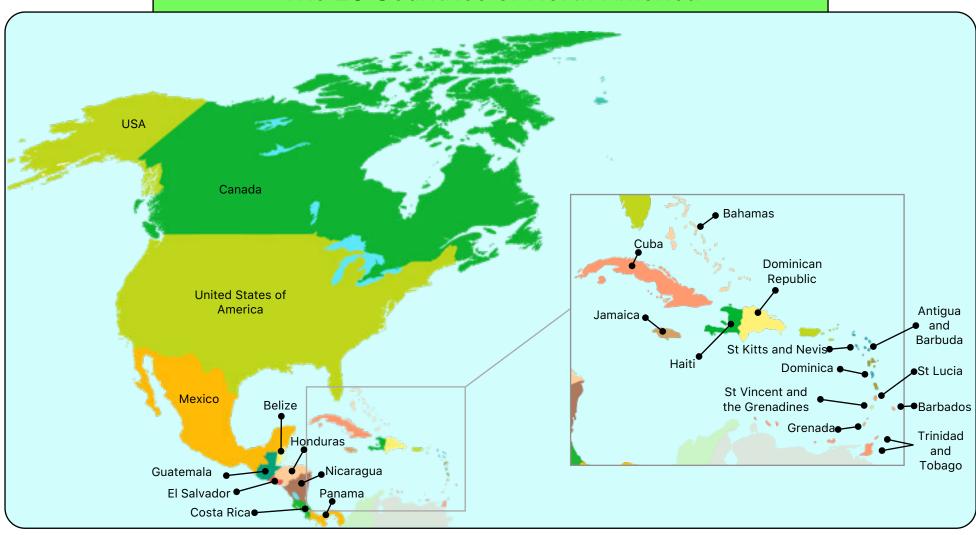

## The 23 Countries of North America

| I am a large country.  I have many islands as well as mainland.  I am north of the USA.  CANADA | I am a large island. I am east of Mexico. I am north of Jamaica. CUBA  | I am in Central America.  I am the most southern country of North America. | I am on an island that is<br>made up of two countries.<br>I am east of Jamaica.<br>I am south east of the<br>Bahamas.<br>HAITI | I am a country that is made<br>up of two islands.<br>I am off the north coast of<br>South America.<br>I am south east of Grenada. | I am in Central America.  I share a border with Mexico, Honduras, El Salvador and Belize.  GUATEMALA |
|-------------------------------------------------------------------------------------------------|------------------------------------------------------------------------|----------------------------------------------------------------------------|--------------------------------------------------------------------------------------------------------------------------------|-----------------------------------------------------------------------------------------------------------------------------------|------------------------------------------------------------------------------------------------------|
| I am a Caribbean island.                                                                        | I am a country that is made                                            | I am a country that is made                                                | l am in Central America.                                                                                                       | TRINIDAD AND TOBAGO  I am a small island.                                                                                         | l am a small island.                                                                                 |
| I am south of Guba. I am west of Haiti.                                                         | up of many islands.  If you travel south west from me you get to Cuba. | up of two islands.  I am west of Antigua and Barbuda.                      | l am a small country.<br>I share a border with                                                                                 | lf you travel south east<br>from me you get to<br>Barbados.                                                                       | l am in the Caribbean.<br>I am north of Trinidad &                                                   |
| JAMAICA                                                                                         | I am south of the USA.  BAHAMAS                                        | I am in the Caribbean. ST KITTS & NEVIS                                    | Mexico and Guatemala.  BELIZE                                                                                                  | If you travel south west you get to St Vincent.  ST LUCIA                                                                         | Tobago but south of Barbados.  GRENADA                                                               |
| l am a large country.<br>I am not an island.                                                    | I am in Central America.<br>I am north of Costa Rica.                  | l am in the Caribbean.<br>I am a small island.                             | l am in Central America.<br>If you travel north west                                                                           | I am on an island that is<br>made up of two countries.                                                                            | l am a country that is made up of two islands.                                                       |
| l share borders with Canada<br>and Mexico.                                                      | l have two coastlines.                                                 | I am east of St Vincent &<br>the Grenadines.                               | from me you get to Guatemala.  If you travel north east you                                                                    | I am west of St Kitts &<br>Nevis.<br>I am east of Haiti.                                                                          | l am north of Dominica.<br>I am east of St Kitts &<br>Nevis.                                         |
| USA                                                                                             | NICARAGUA                                                              | BARBADOS                                                                   | get to Honduras.<br>EL SALVADOR                                                                                                | DOMINICAN REPUBLIC                                                                                                                | ANTIGUA AND BARBUDA                                                                                  |
| l am a Caribbean island.                                                                        | l am in Central America.                                               | l am a mainland country.                                                   | l am a small island.                                                                                                           | l am in Central America.                                                                                                          |                                                                                                      |
| l am made up of a main<br>island and several smaller<br>islands.                                | I am north west of<br>Nicaragua.                                       | I am north west of<br>Guatemala.                                           | l am north of St Lucia.<br>I am south of Antigua &                                                                             | I am north west of Panama.                                                                                                        |                                                                                                      |
| l am north of Grenada.                                                                          | I am south east of Belize.                                             | l am west of Cuba and<br>Jamaica.                                          | Barbuda.                                                                                                                       | Nicaragua.                                                                                                                        |                                                                                                      |
| ST VINCENT AND THE<br>GRENADINES                                                                | HONDURAS                                                               | MEXICO                                                                     | DOMINICA                                                                                                                       | COSTA RICA                                                                                                                        |                                                                                                      |