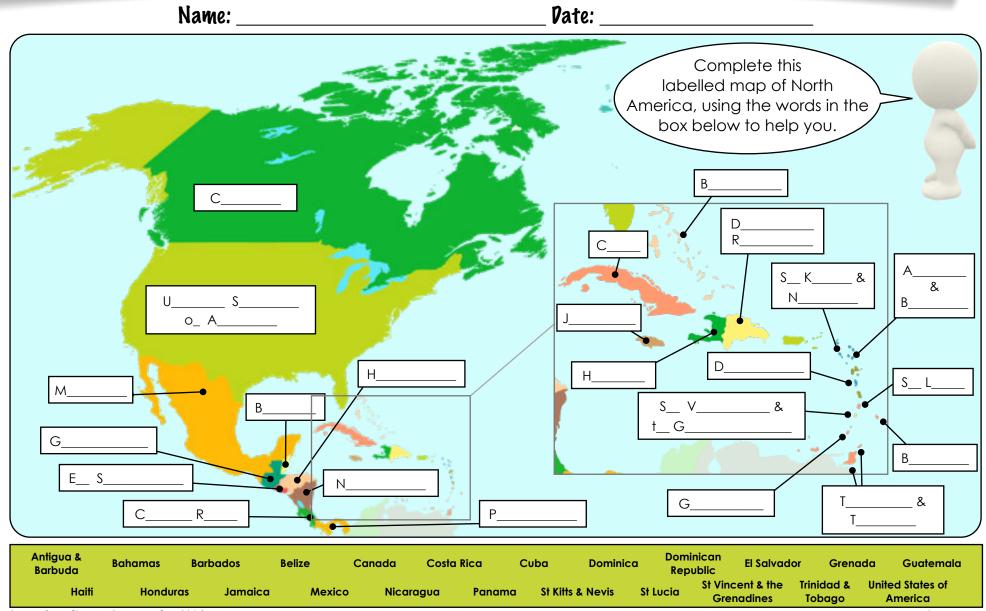

North America Riddle Cards

| I am a large country. I have many islands as well as mainland. I am north of the USA.                                  | l am a large island.<br>I am east of Mexico.<br>I am north of Jamaica.                                                     | I am in Central America.<br>I am the most southern<br>country of North<br>America.                                  | I am on an island that is<br>made up of two countries.<br>I am east of Jamaica.<br>I am south east of the<br>Bahamas.           | I am a country that is<br>made up of two islands.<br>I am off the north coast<br>of South America.<br>I am south east of<br>Grenada. | l am in Central America.<br>I share a border with<br>Mexico, Honduras, El<br>Salvador and Belize.                 |
|--------------------