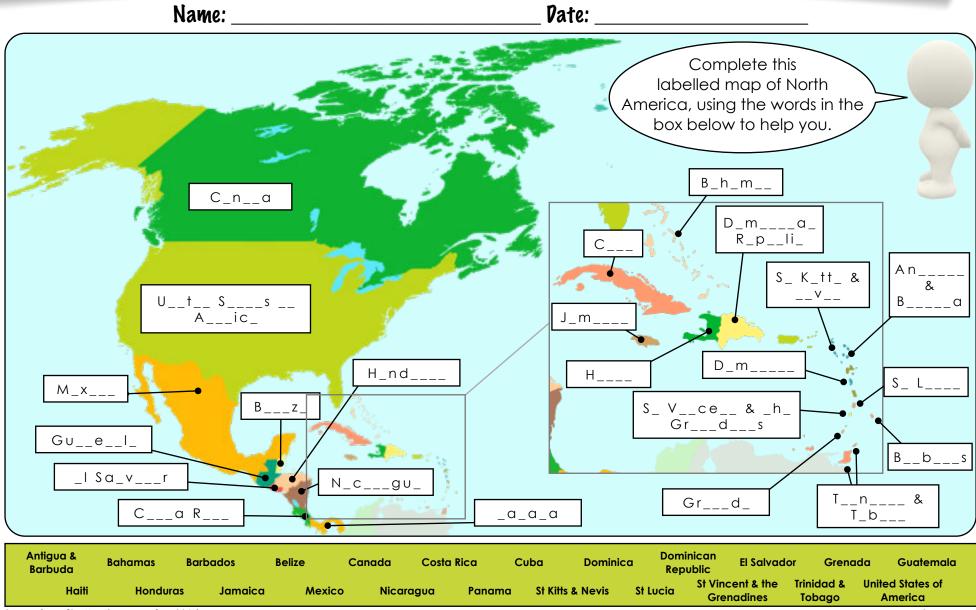

North America Riddle Cards

| I am a large country. I have many islands as well as mainland. I am north of the USA.                                  | l am a large island.<br>I am east of Mexico.<br>I am north of Jamaica.                                                     | I am in Central America.<br>I am the most southern<br>country of North<br>America.                                  | I am on an island that is<br>made up of two countries.<br>I am east of Jamaica.<br>I am south east of the<br>Bahamas.           | I am a country that is<br>made up of two islands.<br>I am off the north coast<br>of South America.<br>I am south east of<br>Grenada. | l am in Central America.<br>I share a border with<br>Mexico, Honduras, El<br>Salvador and Belize.                 |
|------------------