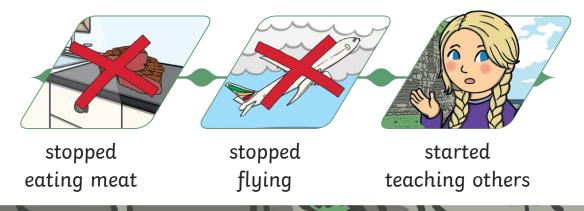

#### **Greta's Actions**

To try to slow down global warming, Greta...

does not eat meat.

does not fly.

teaches others.

Greta does not go to school on Fridays. This is called a strike. Greta calls her strike 'Fridays For Future'. Lots of children strike with Greta to stop global warming.

#### What Does Greta Do?

At first, Greta and her family made small changes. They...

stopped flying.

started teaching others.

On 20<sup>th</sup> August 2018, Greta started to strike. This meant that Greta did not go to school for three weeks. Instead, she sat in front of the Swedish parliament to protest that they were not doing enough to stop global warming. She posted what she was