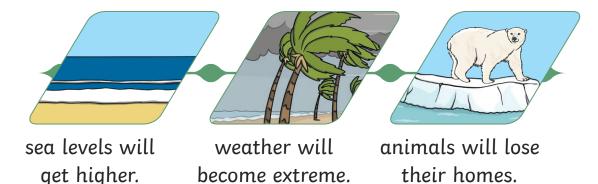

#### Climate Change

Greta tells people about global warming. She wants to stop it. Global warming is when the world gets hotter. This will mean that...

weather gets extreme.

animals do not have a home.

#### What Is Global Warming?

Global warming means that Earth is getting hotter. This means that...

A lot of global warming happens because of humans. Greta asks people to change the things they do.

#### What Is Global Warming?

Global warming is also called climate change. It is the planet Earth getting hotter. This means that...

sea levels will rise.

weather will become extreme.

animals will lose their homes.