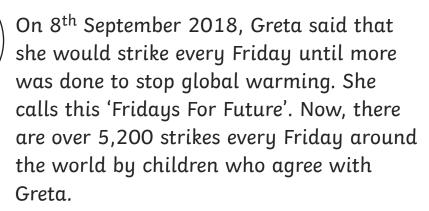

Greta said that she would strike every Friday until more was done to stop global warming. She calls this 'Fridays For Future'. Now, there are strikes every Friday around the world by children who agree with Greta.

### **Answers**

| 1.                       | 1. What is Greta's aim? Tick one. |                                                                                              |  |
|--------------------------|-----------------------------------|----------------------------------------------------------------------------------------------|--|
|                          | 0                                 | to travel around the world                                                                   |  |
|                          | $\oslash$                         | to stop global warming                                                                       |  |
|                          | 0                                 | to find new homes for animals                                                                |  |
| 2.                       | Wh                                | at was special about Greta's boat journey? Tick one.                                         |  |
|                          | 0                                 | it took 15 days                                                                              |  |
|                          | $\bigcirc$                        | it was between England and the USA                                                           |  |
|                          | $\bigcirc$                        | it was powered by the sun and the waves                                                      |  |
| 3. Where was Greta born? |                                   |                                                                                              |  |
|                          | Gre                               | eta was born in Stockholm, Sweden.                                                           |  |
| 4.                       |                                   | d and copy one word or phrase which shows that Greta's family agree with work.               |  |
|                          | su                                | pport                                                                                        |  |
| 5.                       | Hov                               | w many strikes happen every Friday around the world?                                         |  |
|                          |                                   | w, there are over 5,200 strikes every Friday around the world by ldren who agree with Greta. |  |
| 6.                       | Exp                               | olain what 'Fridays For Future' is.                                                          |  |
|                          | Fri                               | idays For Future is a strike each Friday by children who want to                             |  |